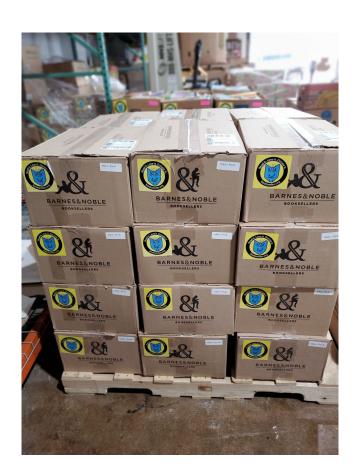

## Reuse boxes

#### More about boxes

Book-kids are great at doing drives!

Here is an opportunity to share the mission: share/upcycle your books for kids in need.