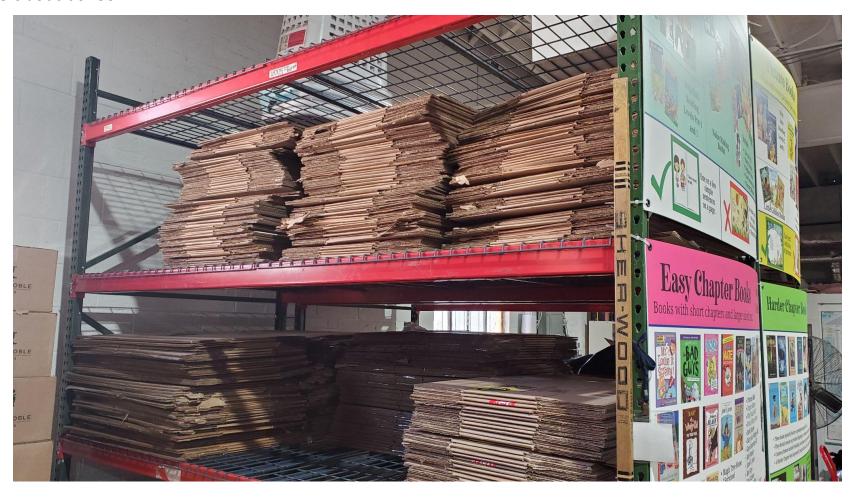

## Reuse boxes

#### More about boxes

Book-kids are great at doing drives!

Here is an opportunity to share the mission: share/upcycle your books for kids in need.