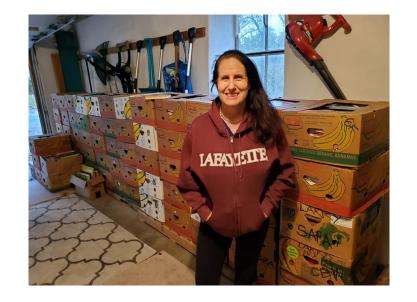

# Put your garage to work! Collect books.

Some books might be outdated, or a bit too used for American kids, so we ship them abroad to give them new lives. Better than recycling!

- Malawi
- Jamaica
- Nigeria
- Ghana
- South Sudan
- Kenya
- Dominican Republic

# BookSmiles Books in Malawi and Ghana! Note the encyclopedias, candidates for American landfill!