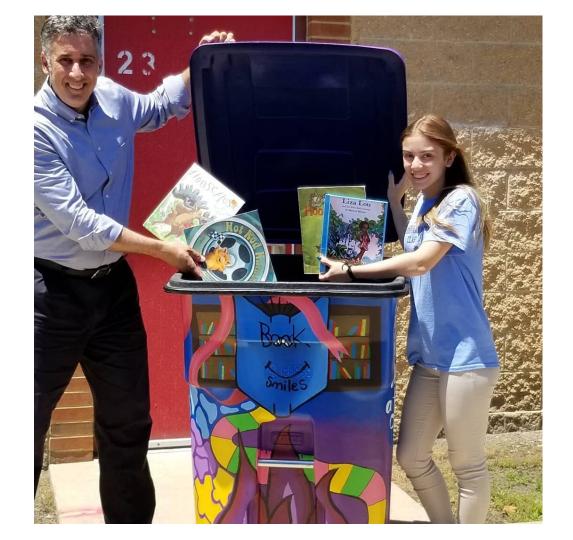

# **Best practices**

- Convert Toter trash bins into magical collection stations.
- Turn used children's books into a commodity.
- Rescue boxes for packaging from dumpsters.
- Export outdated, yellowed books to Africa and Jamaica.

Inspire students and teachers to create practical works of art.

Transforming a trash can into a book collection station.