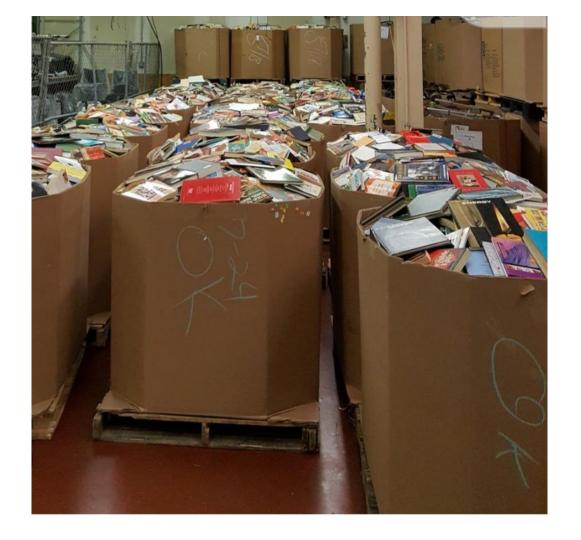

# GoodWill Story

1.5 million children's books equals 468 tons!!!

Almost 500 tons of children's books that would have gone to the pulpers have been sorted at the Book Bank!