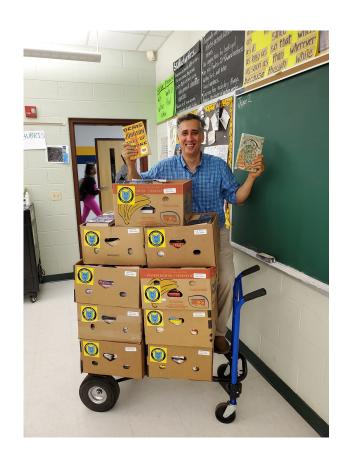

#### More about boxes

Book-kids are great at doing drives!

Here is an opportunity to share the mission: share/upcycle your books for kids in need.