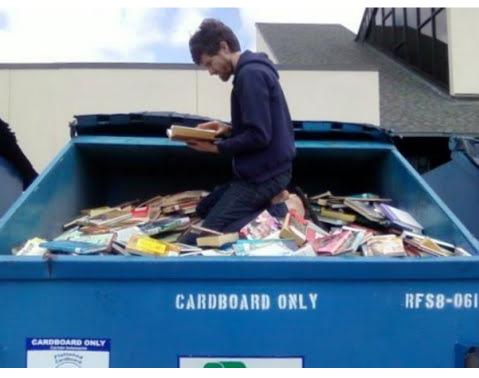

Inspire students and teachers to create practical works of art.

Transforming a trash can into a book collection station.