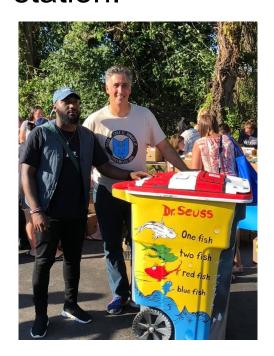

# **Best practices**

- Convert Toter trash bins into magical collection stations.
- Turn used children's books into a commodity.
- Rescue boxes for packaging from dumpsters.
- Export outdated, yellowed books to Africa and Jamaica.

Inspire students and teachers to create practical works of art.

Transforming a trash can into a book collection station.