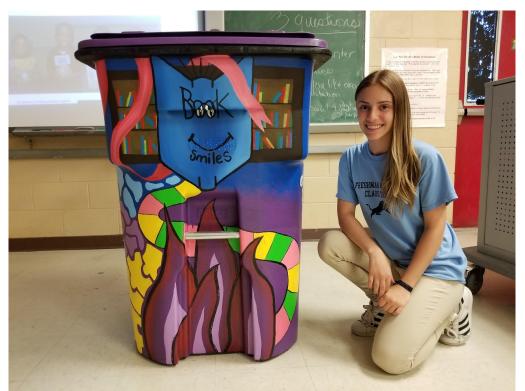

# **Best practices**

- Convert Toter trash bins into magical collection stations.
- Turn used children's books into a commodity.
- Rescue boxes for packaging from dumpsters.
- Export outdated, yellowed books to Africa and Jamaica.

Inspire students and teachers to create practical works of art.

Transforming a trash can into a book collection station.