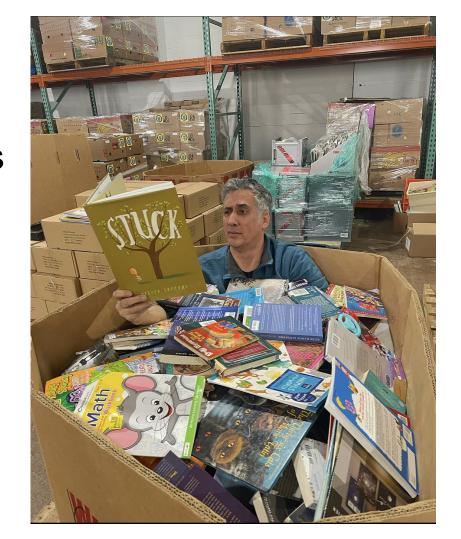

### Why we need to find homes for used children's books

- Almost 10% of all newly published children's books end up being shredded because of overstock
- Most children's books donated to the big box thrifts, or donation agencies, end up getting pulped. They have no resale value.
- After kids outgrow them, children's books tend to yellow on the shelves or get packed away in tubs.
- Most children living in book deserts, on average, own a few books.